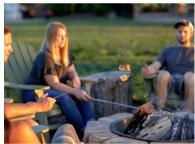

Reserve one of our outdoor fire pits for your next small gathering.

- Capacity: 20 Standing | 10 Seated Around Fire
  - o additional guests welcome, not able to be around the fire at one time
- Located: Outdoors on the Lawn between the Pavilion and Batting Cages
- Includes: Adirondack Chairs, Picnic Tables, Roasting Sticks
- Reservation Fee: \$50 for first hour, \$35 for each additional hour
- S'more Kits: \$9.00/nine kits
- Hotdog Roasting Kits: \$3.50/each (includes 1 hotdog, 1 bun, condiments)
  - Add a bag of chips for \$1.25