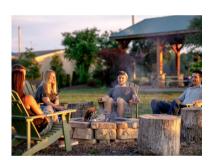

Reserve one of our outdoor fire pits for your next small gathering.

- Capacity: 20 Standing | 10 Seated Around Fire
  - o additional guests welcome, not able to be around the fire at one time
- Located: Outdoors on the Lawn between the Pavilion and Batting Cages
- Includes: Adirondack Chairs, Picnic Tables, Roasting Sticks
- Reservation Fee: \$50 for first hour, \$35 for each additional hour
- S'more Kits: \$9.00/nine kits
- Hotdog Roasting Kits: \$3.50/each (includes 1 hotdog, 1 bun, condiments)
  - Add a bag of chips for \$1.25