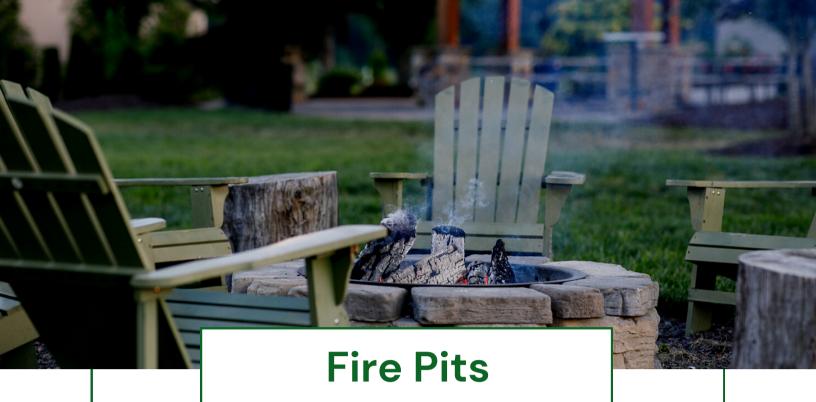

Reserve one of our outdoor fire pits for your next small gathering.

- Capacity: 20 Standing | 10 Seated Around Fire
  - o additional guests welcome, not able to be around the fire at one time
- Located: Outdoors on the Lawn between the Pavilion and Batting Cages
- Includes: Adirondack Chairs, Picnic Tables, Roasting Sticks
- Reservation Fee: \$50 for first hour, \$35 for each additional hour
- S'more Kits: \$9.00/nine kits
- Hotdog Roasting Kits: \$3.50/each (includes 1 hotdog, 1 bun, condiments)
  - Add a bag of chips for \$1.25